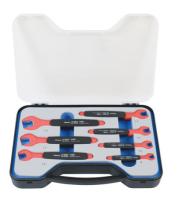

## Isolierte Schraubenschlüssel, Satz, 7-teilig

Insulated open ended spanner set, for hybrid and electric vehicle servicing and maintenance, in a range of useful sizes from 8mm to 19mm, for live working up to 1000V AC/ 1500V DC. The spanners are both GS and VDE certificated and manufactured according to the IEC60900 standard for safe use in a high voltage environment. The sizes are clearly marked on the size for easy identification and are presented in a fitted carry case for safe storage.

## **Additional Information**

- Isolierte Schraubenschlüssel, Satz
- TÜV/GE- und VDE-Zeichen
- Größen: 8/10/12/13/14/17/19 mm
- Chrom-Vanadium-Stahl
- Hergestellt nach IEC 60900

http://lasertools.co.uk/product/6048