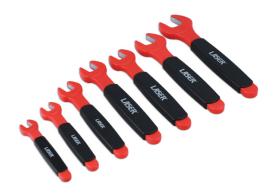

## Isolierte Schraubenschlüssel, Satz, 7-teilig

Insulated open ended spanner set, for hybrid and electric vehicle servicing and maintenance, in a range of useful sizes from 8mm to 19mm, for live working up to 1000V AC/ 1500V DC. The spanners are both GS and VDE certificated and manufactured according to the IEC60900 standard for safe use in a high voltage environment. The sizes are clearly marked on the size for easy identification and are presented in a fitted carry case for safe storage.

## **Additional Information**

- Isolierte Schraubenschlüssel, Satz
- TÜV/GE- und VDE-Zeichen
- Größen: 8/10/12/13/14/17/19 mm
- Chrom-Vanadium-Stahl
- Hergestellt nach IEC 60900

http://lasertools.co.uk/product/6048