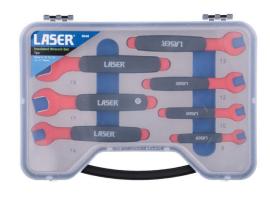

## Isolierte Schraubenschlüssel, Satz, 7-teilig

Insulated open ended spanner set, for hybrid and electric vehicle servicing and maintenance, in a range of useful sizes from 8mm to 19mm, for live working up to 1000V AC/ 1500V DC. The spanners are both GS and VDE certificated and manufactured according to the IEC60900 standard for safe use in a high voltage environment. The sizes are clearly marked on the size for easy identification and are presented in a fitted carry case for safe storage.

## **Additional Information**

- Isolierte Schraubenschlüssel, Satz
- TÜV/GE- und VDE-Zeichen
- Größen: 8/10/12/13/14/17/19 mm
- Chrom-Vanadium-Stahl
- Hergestellt nach IEC 60900

http://lasertools.co.uk/product/6048