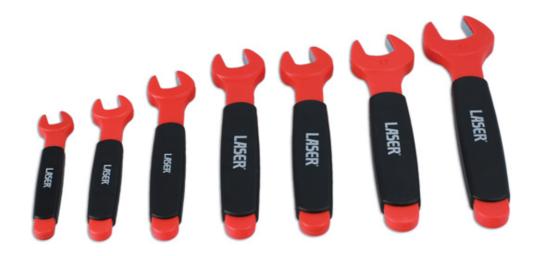

## Isolierte Schraubenschlüssel, Satz, 7-teilig

Insulated open ended spanner set, for hybrid and electric vehicle servicing and maintenance, in a range of useful sizes from 8mm to 19mm, for live working up to 1000V AC/ 1500V DC. The spanners are both GS and VDE certificated and manufactured according to the IEC60900 standard for safe use in a high voltage environment. The sizes are clearly marked on the size for easy identification and are presented in a fitted carry case for safe storage.

## **Additional Information**

- Isolierte Schraubenschlüssel, Satz
- TÜV/GE- und VDE-Zeichen
- Größen: 8/10/12/13/14/17/19 mm
- Chrom-Vanadium-Stahl
- Hergestellt nach IEC 60900

http://lasertools.co.uk/product/6048