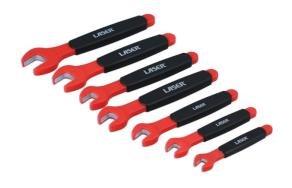

## Isolierte Schraubenschlüssel, Satz, 7-teilig

Insulated open ended spanner set, for hybrid and electric vehicle servicing and maintenance, in a range of useful sizes from 8mm to 19mm, for live working up to 1000V AC/ 1500V DC. The spanners are both GS and VDE certificated and manufactured according to the IEC60900 standard for safe use in a high voltage environment. The sizes are clearly marked on the size for easy identification and are presented in a fitted carry case for safe storage.

## **Additional Information**

- Isolierte Schraubenschlüssel, Satz
- TÜV/GE- und VDE-Zeichen
- Größen: 8/10/12/13/14/17/19 mm
- Chrom-Vanadium-Stahl
- Hergestellt nach IEC 60900

http://lasertools.co.uk/product/6048